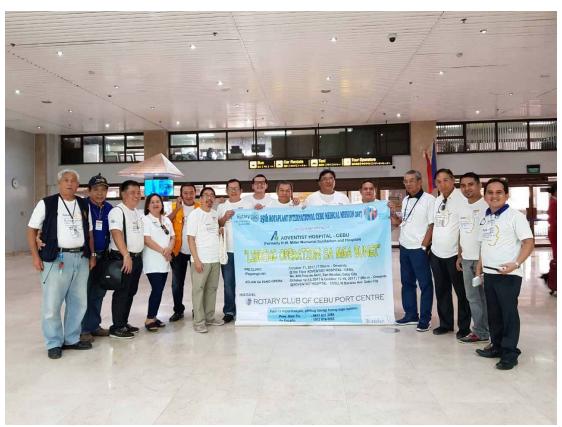

We had a fruitful discussion last club meeting, September 2, 2019, with regards to the upcoming Rotaplast Medical Mission 2019. Pres. Jun Falcon and PDG Anton Florendo had reiterated the suggestions of Finance chair PP Edward Go & PP Marcy Koike with regards to the solicitation and support from the members of this club. Treasurer John Sulay will update us tonight of the running amount that he had received from our donors. The arrival of the Rotaplast Team is on September 24, 2019 (Tuesday) except for Dr. Sib who will be arriving on September 23, 2019 (Monday) and the welcome committee is chaired by PDG Ted Locson. VP Boboy Tan will fetch Dr. Sib at the International airport terminal. The schedule of the Rotaplast Medical Mission and the Committees were posted in the Portside bulletin and kindly check your assigned day and committee.

This morning was the schedule of the final coordination meeting with the officials and key personnel of the Adventist Hospital Cebu. The Pre-Clinic will be scheduled on September 25, 2019 at the 5<sup>th</sup> floor of the hospital. As suggested that there will be an additional of one security guard for this day as well as tables and chairs for the registration and the patients. The Rotarian of the day is Asst. Treasurer Aldrin Bantilan and Spouse Armie with all the club members and Rotaractors.

2019 Rotaplast Cebu Medical Mission. Last Sep. 11, PAG/Doc. Felix Asoy and yours truly joined DYRF's early morning program "Ang Issue Karon" anchored by Alex Bolongaita. At 10 in the morning, we proceeded to DYAB's program anchored by June Perez and we were joined by PDG Anton Florendo. My tandem with PAG/Doc Felix went smoothly further as we were recording Rotaplast interview at DYSS last Sep. 13 (Friday), a program aired Sep 15 Sunday at 7am anchored by Aljin Abaquita, and last Saturday evening (6pm) DYRF's "Ugmad Barangay" program anchored by Rene Alquisola and Frances Fulache. My appreciation and thanks to PDG Anton for DYAB's attendance and PAG/Doc Felix's full support and we're still scheduling another media outlets in the coming days. We are likewise thankful for these radio stations as we're given the chance to share the mission, vision, and good works of our Rotaplast International thru Rotary Club of Cebu Port Centre.

To reiterate my previous announcement, solicitation letters were already sent out to all RCCPC members and each member is expected to pledge Php10K (the estimated hospital expense cost of at least one patient for this year). The suggestion is likewise endorsed by PP Edward Go, being him the yearly top Club solicitors. I am sure we now have more than eighty (80), on top from the pre-listed patients from Abounding In Love Foundation. We are still expecting more walk-in patients. As 2019 Rotaplast Cebu Mission is drawing near, we will discuss this more in tonight's meeting.