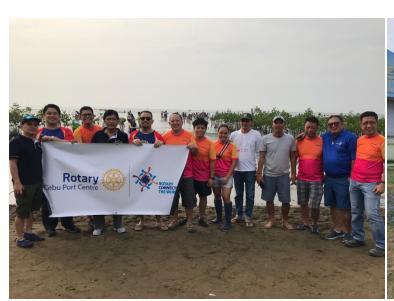

Yesterday, September 15, 2019, our club had participated on the One Rotary, One District activity on Mangrove Planting and Coastal Clean-up at the Naga City. This activity was hosted by our daughter club, RC Cebu Naga Central. There were more 100 participants and planted of more than 2,000 mangroves propagules. Our special thanks to the following Rotarians who were present, to wit: 1. Pres. Jun Falcon, 2. IPP Rodien Paca, 3. PAG Boy Unabia, 4. Sec. Jensen Racho and Spouse Russel.

<u>District-Wide Mangrove Planting</u>. On Sunday early morning of September 15, IPP Rodien Paca, PAG Boy Unabia, Sec. Jensen Racho, and yours truly (with my lovely &

supportive wife) woke up early to attend the scheduled mangrove planting at Naga City Cebu. As our Club – RCCPC has been participating this yearly project of our District 3860 together with our District Governor and ably hosted by RCCPC's daughter club, the Rotary Club of Cebu Naga Central, it was quite a fulfilling experience to once again plant some mangrove seedlings along the shoreline of Naga City Cebu. We are likewise happy to see the growth of the mangroves we planted last year and two years ago. My appreciation and gratitude to aforementioned Club colleagues, who were able to respond District's call in the campaign for environmental protection.