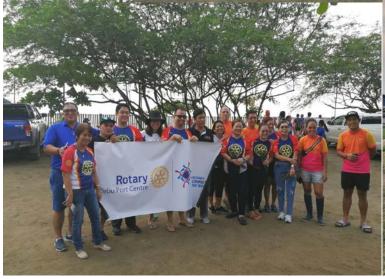

Yesterday, September 15, 2019, our club had participated on the One Rotary, One District activity on Mangrove Planting and Coastal Clean-up at the Naga City. This activity was hosted by our daughter club, RC Cebu Naga Central. There were more 100 participants and planted of more than 2,000 mangroves propagules. Our special thanks to the following Rotarians who were present, to wit: 1. Pres. Jun Falcon, 2. IPP Rodien Paca, 3. PAG Boy Unabia, 4. Sec. Jensen Racho and Spouse Russel.

<u>District-Wide Mangrove Planting</u>. On Sunday early morning of September 15, IPP Rodien Paca, PAG Boy Unabia, Sec. Jensen Racho, and yours truly (with my lovely &

supportive wife) woke up early to attend the scheduled mangrove planting at Naga City Cebu. As our Club – RCCPC has been participating this yearly project of our District 3860 together with our District Governor and ably hosted by RCCPC's daughter club, the Rotary Club of Cebu Naga Central, it was quite a fulfilling experience to once again plant some mangrove seedlings along the shoreline of Naga City Cebu. We are likewise happy to see the growth of the mangroves we planted last year and two years ago. My appreciation and gratitude to aforementioned Club colleagues, who were able to respond District's call in the campaign for environmental protection.