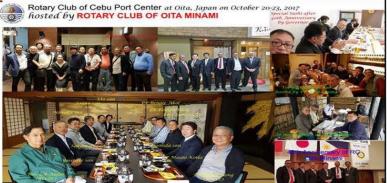

Jr.

Other Matters

**Rotaplast Preparation** 

Treasures Report - Treas. John Sulay

Japan Trip - RC Yokohama Konan 50<sup>th</sup> Anniversary

**Announcements** 

Adjournment - Pres. Bienvenido "Jun" Falcon, Jr.

Our special thanks and appreciation to the following Rotarians who made their attendance last meeting of the club, to wit: 1. Dir. Daryll Abay-abay 2. PSAG Al Alcibar 3. Dir. Ludwig Amandoron 4. PAG Felix Asoy, 5. Dir. Robert Barquilla 6. PDG Anton Florendo 7. Rtn. Melvin Go - Make-up at eclub online 8. PP George Hong 9. PP Marcy Koike - Make-up at RC Yokohama Knoan 10. PDG Ted Locson 11. Rtn. Kash Mahtani 12. Rtn. Naoya Osawa 13. Sec. Jensen Racho 14. PP Rey Sabay 15. VP Boboy Tan 16. PP Sam Tiu 17. Dir. Nestor Toledo 18. PAG Boy Unabia 19. PAG Tony Ynoc, and 20. Pres. Jun Falcon. To those who attended other clubs' meeting as make-up or those who joined other Rotary activities - physical or online, please report it to us so that we can increase our attendance percentage.