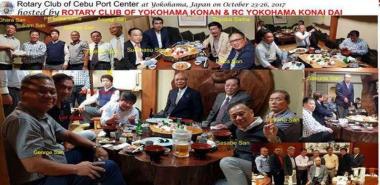

Jr.

Other Matters

**Rotaplast Preparation** 

Treasures Report - Treas. John Sulay

Japan Trip - RC Yokohama Konan 50<sup>th</sup> Anniversary

**Announcements** 

Adjournment - Pres. Bienvenido "Jun" Falcon, Jr.