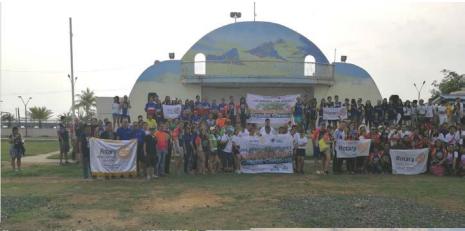

Yesterday, September 15, 2019, our club had participated on the One Rotary, One District activity on Mangrove Planting and Coastal Clean-up at the Naga City. This activity was hosted by our daughter club, RC Cebu Naga Central. There were more 100 participants and planted of more than 2,000 mangroves propagules. Our special thanks to the following Rotarians who were present, to wit: 1. Pres. Jun Falcon, 2. IPP Rodien Paca, 3. PAG Boy Unabia, 4. Sec. Jensen Racho and Spouse Russel.

<u>District-Wide Mangrove Planting</u>. On Sunday early morning of September 15, IPP Rodien Paca, PAG Boy Unabia, Sec. Jensen Racho, and yours truly (with my lovely &

supportive wife) woke up early to attend the scheduled mangrove planting at Naga City Cebu. As our Club – RCCPC has been participating this yearly project of our District 3860 together with our District Governor and ably hosted by RCCPC's daughter club, the Rotary Club of Cebu Naga Central, it was quite a fulfilling experience to once again plant some mangrove seedlings along the shoreline of Naga City Cebu. We are likewise happy to see the growth of the mangroves we planted last year and two years ago. My appreciation and gratitude to aforementioned Club colleagues, who were able to respond District's call in the campaign for environmental protection.