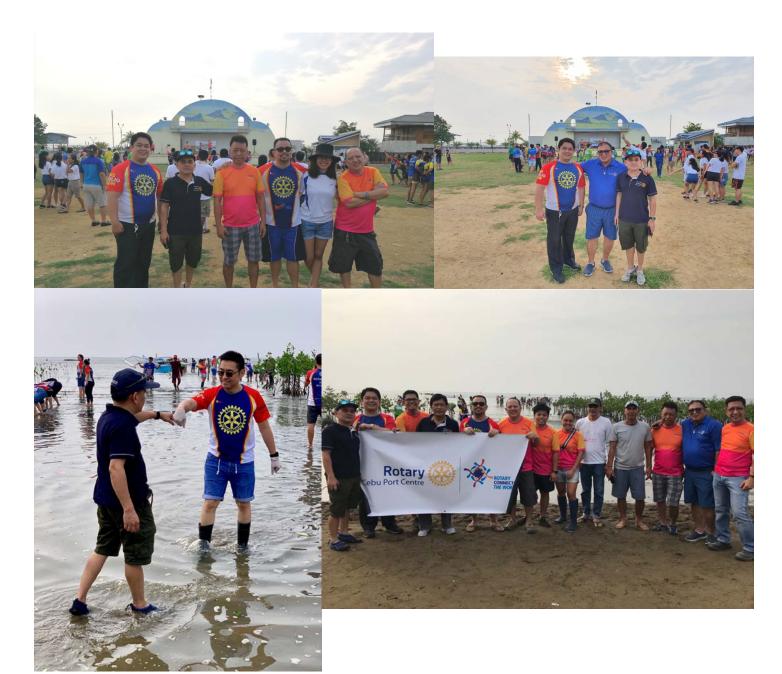

Yesterday, September 15, 2019, our club had participated on the One Rotary, One District activity on Mangrove Planting and Coastal Clean-up at the Naga City. This activity was hosted by our daughter club, RC Cebu Naga Central. There were more 100 participants and planted of more than 2,000 mangroves propagules. Our special thanks to the following Rotarians who were present, to wit: 1. Pres. Jun Falcon, 2. IPP Rodien Paca, 3. PAG Boy Unabia, 4. Sec. Jensen Racho and Spouse Russel.

<u>District-Wide Mangrove Planting</u>. On Sunday early morning of September 15, IPP Rodien Paca, PAG Boy Unabia, Sec. Jensen Racho, and yours truly (with my lovely &

supportive wife) woke up early to attend the scheduled mangrove planting at Naga City Cebu. As our Club – RCCPC has been participating this yearly project of our District 3860 together with our District Governor and ably hosted by RCCPC's daughter club, the Rotary Club of Cebu Naga Central, it was quite a fulfilling experience to once again plant some mangrove seedlings along the shoreline of Naga City Cebu. We are likewise happy to see the growth of the mangroves we planted last year and two years ago. My appreciation and gratitude to aforementioned Club colleagues, who were able to respond District's call in the campaign for environmental protection.